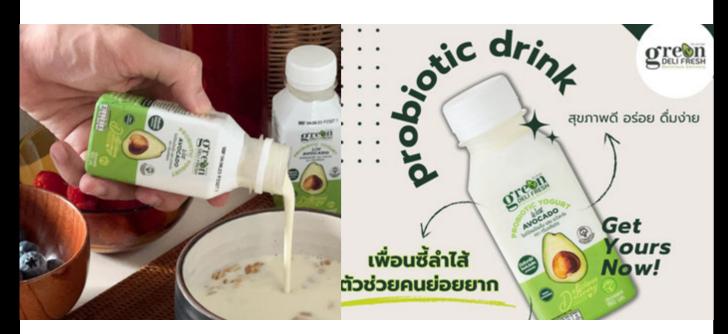

## **Green Deli Fresh**

## **About the company**

Probiotic drinking yogurt mixed with avocado, Green Deli Fresh, the first in Thailand that mixes 4 types of probiotics together with avocados in the form of drinking yogurt which provides a specific strain of probiotic, SYNBIO, that is beneficial to the excretory system and balance the intestines.