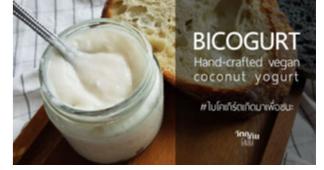

## **Bicogurt**

## **About the company**

The Company operates business by applying the circular economy concept to develop waste raw materials and create value to health, society and environment sustainably according to the UN SDG goals. Bicogurt is fragrant coconut yoghurt that saves the world. It is a resource-efficient product that helps farmers get rid of the problem of coconut meat waste by pulling the leftover fragrant coconut meat back into the food chain through the process of fermentation with 6 strains of probiotic microorganisms into quality vegan yogurt. Customers get full nutritious from organic coconut meat, which meet the needs of consumers who want healthy food that safe and does not cause food allergies, free from cow's milk, gluten, eggs, nuts and yeast in fermented foods.