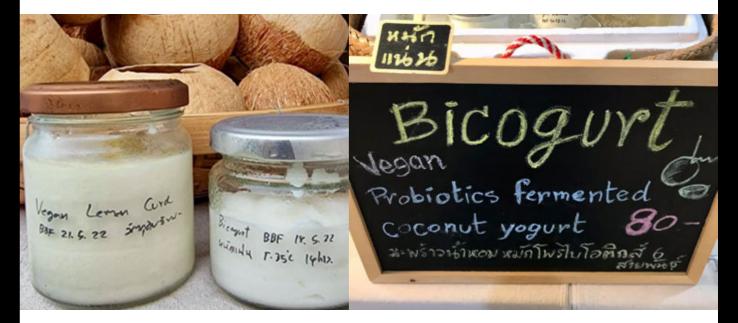

## **Bicogurt**

## **About the company**

The Company operates business by applying the circular economy concept to develop waste raw materials and create value to health, society and environment sustainably according to the UN SDG goals. Bicogurt is fragrant coconut yoghurt that saves the world. It is a resource-efficient product that helps farmers get rid of the problem of coconut meat waste by pulling the leftover fragrant coconut meat back into the food chain through the process of fermentation with 6 strains of probiotic microorganisms into quality vegan yogurt. Customers get full nutritious from organic coconut meat, which meet the needs of consumers who want healthy food that safe and does not cause food allergies, free from cow's milk, gluten, eggs, nuts and yeast in fermented foods.